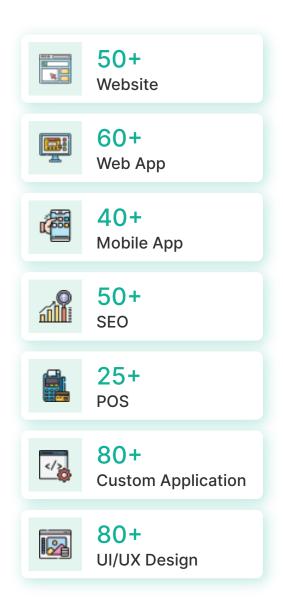

Mobile Application development ► 22+ Resources having domain.
- Started working on POS Software.

### 2022

- ► Enrolled for Bangladesh Association of Software and Information Services (BASIS) membership.
- Started working on ERP Module(HR & Payroll).
- average 7+ years of experience in their field.
- Started working on GoLang and Python Django framework.

## 2023

- ► 28+ Resources onboard.
- Started working on MERN and MEAN based development.
- ▶ IT support agreement done with Eskayef Pharmaceuticals Limited.
- ► Started working on online Radiology Reporting(PACS) software.

## **Present**

- ► Growing steadily as leading mobile & web development company
- Serving 5+ countries
- Successfully on boarded 50+ Client worldwide
- ► Successfully completed 300th Project





# Facts & Figure









## **Our Services**



### **Enterprise Resource Planning**

- Centralized software system
- Collaboration between various departments, such as finance, human resources, supply chain, and customer relations



### **Mobile App Development**

- Flutter Development
- Kotlin Development
- Swift Development



### **Software Development**

- AGILE Methodologies
- Coding/Implementation
- Deployment
- Maintenance
- Version Control
- Performance Optimization



## **Web Application Development**

- MERM Development
- MEAN Development
- PHP
- Shopify, WordPress, Joomla Development
- Java Development
- Dot Net Development
- Python Development



### **IT Consultancy**

- Assessment
- Implementation
- Security and Compliance
- Project Management
- Troubleshooting and Support



## **Training