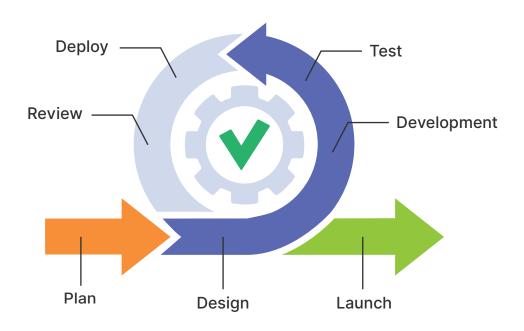

## **Our Development Methods**

#### **AGILE Method**

Based on the client requirement & type of the project we prefer to go with the appropriate project execution methodologies & approach. It helps for development of high-quality IT products that meets or exceeds customer expectations, reaches completion within times & cost estimates.

#### Waterfall Method

The Waterfall methodology is the traditional and the most common methodology used for project management. It follows a sequential, linear process which is why it is often described as a "linear-sequential life cycle model".