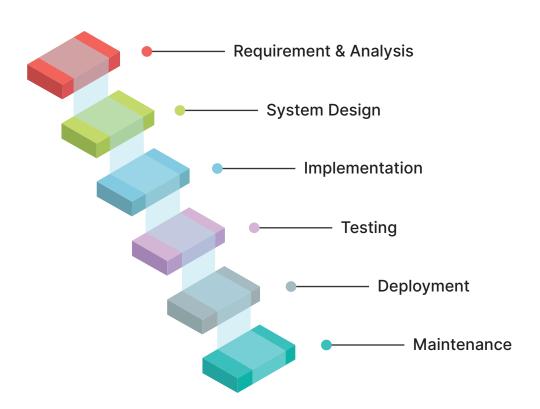

### **Software Development**

- AGILE Methodologies
- Coding/Implementation
- Deployment
- Maintenance
- Version Control
- Performance Optimization